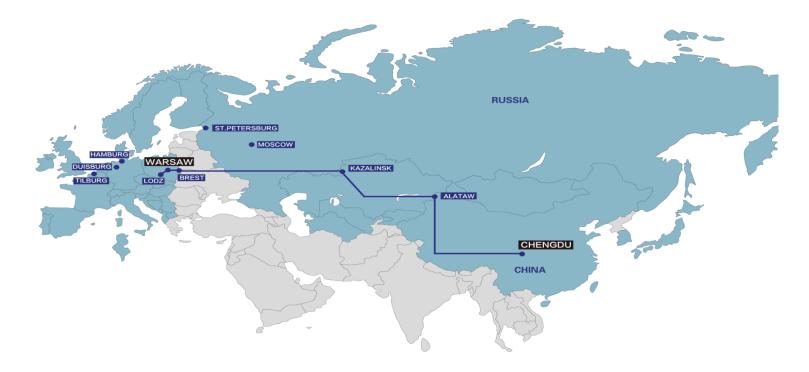

### Routing /Schedule /Transit time

|     | RAIL POL | CUT OFF    | ETD        | ETA(PRUSZKOW) | UNLOAD     | ETA MILAN CFS | TOTAL T/T |
|-----|----------|------------|------------|---------------|------------|---------------|-----------|
| 1st | CHENGDU  | 13/01/2021 | 16/01/2021 | 30/01/2021    | 03/02/2021 | 08/02/2021    | 23 Days   |
| 2nd | CHENGDU  | 15/01/2021 | 19/01/2021 | 02/02/2021    | 05/02/2021 | 10/02/2021    | 23 Days   |
| 3rd | CHENGDU  | 18/01/2021 | 21/01/2021 | 04/02/2021    | 09/02/2021 | 15/02/2021    | 26 Days   |

### • **Pre-carriage in CN** – Territory & Major Cities

Export customs clearance in Chengdu

## • On-carriage in EU

- Service territory in Europe (Switzerland, Poland, Germany, Austria, Italy)
- Import customs clearance in Milano(Settala) per IT Cargo
- 2 Trucks per Week to Milan