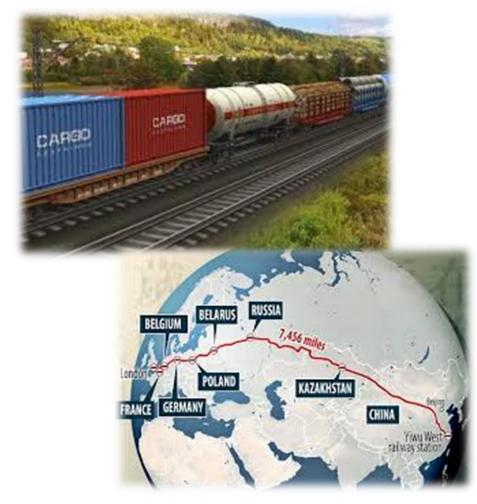

- Containers travel overland from a supplier's cargo railway station to the buyer's cargo railway station, crossing Russian and Central Asian territories within a reasonable transit time, and at a competitive price.
- Utilizing Chinese, Trans-Siberian, Central Asian, and European railway system