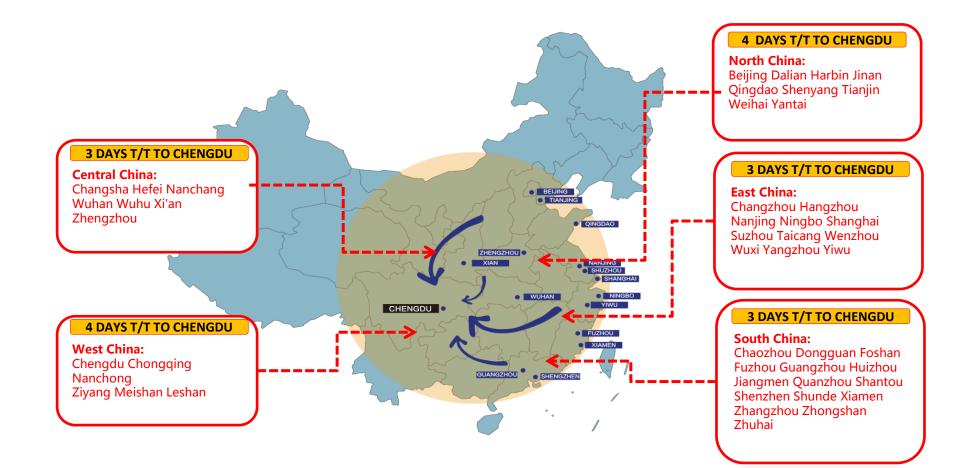

### • **Pre-carriage in CN** – Territory & Major Cities

Export customs clearance in Chengdu