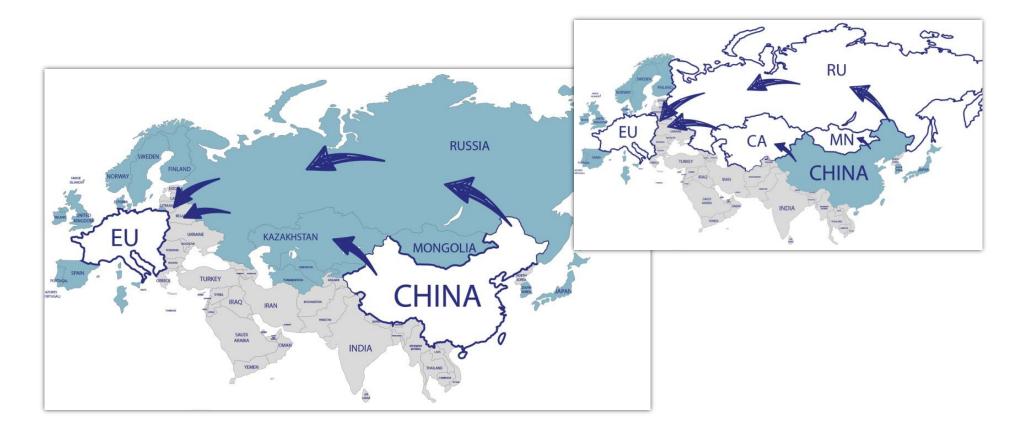

- Containers travel overland from a supplier's cargo railway station to the buyer's cargo railway station, crossing Russian and Central Asian territories within a reasonable transit time, and at a competitive price.
- Utilizing Chinese, Trans-Siberian, Central Asian, and European railway system