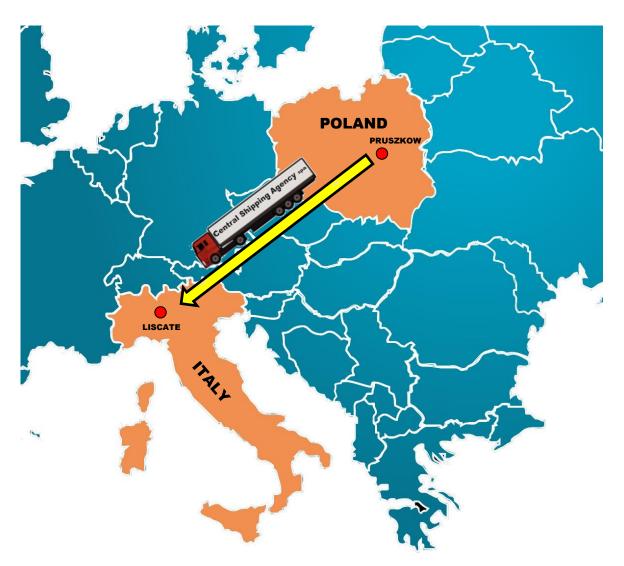

#### **NEWS :**

Rail service + LTL as from Poland an alternative to our usual direct service to Milano, due to missing of train departures with immediate effect up to the end of 2021 Chinese New Year

- Preface
- Routing /Schedule /Transit time
- Pre-carriage in CN
- On-carriage in EU
- Documents

### Routing /Schedule /Transit time

|     | RAIL POL | CUT OFF    | ETD        | ETA(PRUSZKOW) | UNLOAD     | ETA MILAN CFS | TOTAL T/T |
|-----|----------|------------|------------|---------------|------------|---------------|-----------|
| 1st | CHENGDU  | 13/01/2021 | 16/01/2021 | 30/01/2021    | 03/02/2021 | 08/02/2021    | 23 Days   |
| 2nd | CHENGDU  | 15/01/2021 | 19/01/2021 | 02/02/2021    | 05/02/2021 | 10/02/2021    | 23 Days   |
| 3rd | CHENGDU  | 18/01/2021 | 21/01/2021 | 04/02/2021    | 09/02/2021 | 15/02/2021    | 26 Days   |

## • On-carriage in EU

- Service territory in Europe (Switzerland, Poland, Germany, Austria, Italy)
- Import customs clearance in Milano(Settala) per IT Cargo
- 2 Trucks per Week to Milan